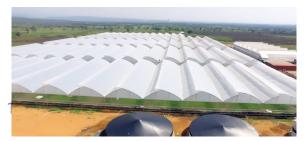

## **Together Israel**

A 20 Dunam greenhouse facility was established according to the Medical Cannabis Unit – Ministry of Health standards. The facilities includes an advanced systems and technologies as irrigation, climate control and ventilation to ensure the proper conditions to grow medical cannabis according to the Medical Cannabis Unit IMC-GAP standard.

## **Together Uganda**

A 50 Dunam facility and technology greenhouses with an advanced system and technologies as irrigation, climate control and ventilation to ensure the proper conditions to grow medical cannabis in pharma standards. Facility is secure 24/7 by the local police.