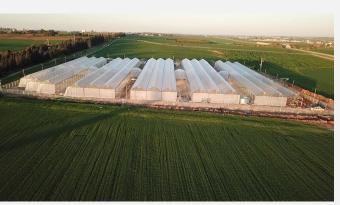

## **Together Israel**

A 20 Dunam greenhouse facility was established according to the Medical Cannabis Unit – Ministry of Health standards. The facilities includes an advanced systems and technologies as irrigation, climate control and ventilation to ensure the proper conditions to grow medical cannabis according to the Medical Cannabis Unit IMC-GAP standard.