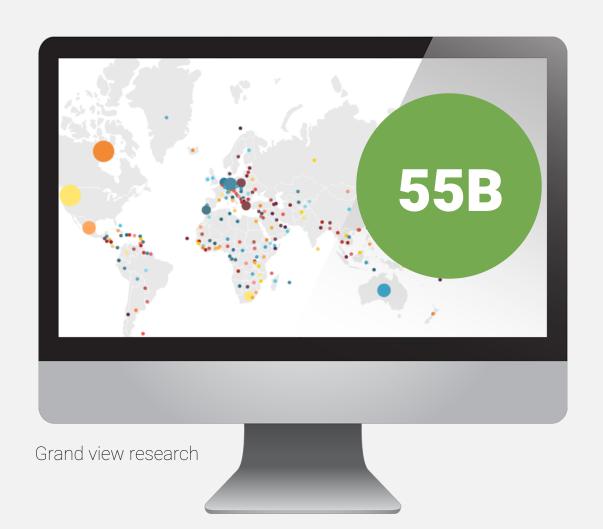

### The Market

The international medical cannabis market

### is estimated at approximately 55 Billion Dollars annually

According to estimations, the medical cannabis market is expected **to grow considerably** during the course of the coming years