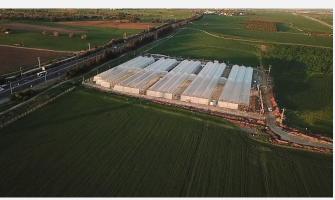

## **Together Israel**

A 20 Dunam greenhouse facility was established according to the Medical Cannabis Unit – Ministry of Health standards. The facilities includes an advanced systems and technologies as irrigation, climate control and ventilation to ensure the proper conditions to grow medical cannabis according to the Medical Cannabis Unit IMC-GAP standard.